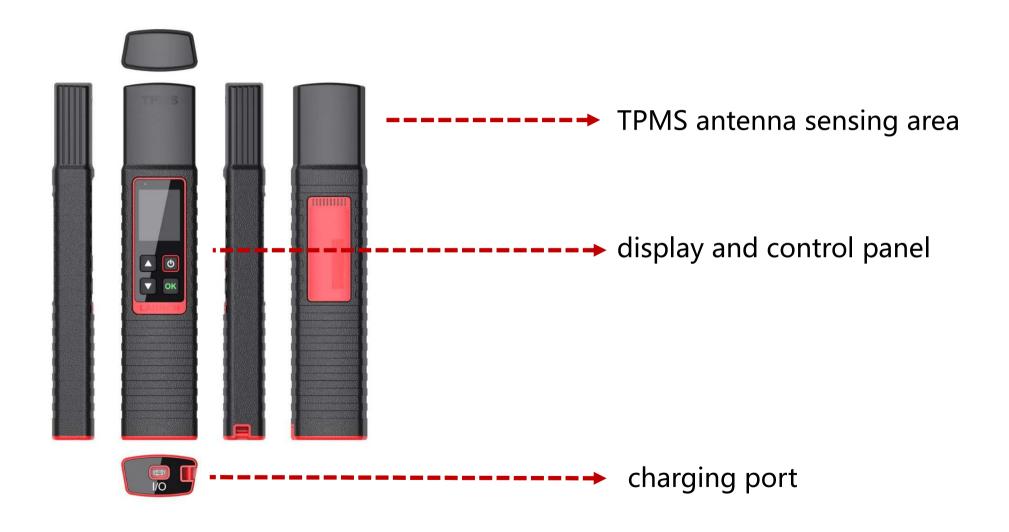

# **LAUNCH**Europe GmbH

# **X-431 TSGUN**

**TPMS Sensor programmer** 



#### Introduction

- The X-431 TSGUN is a professional TPMS module with integrated TPMS sensor activation, reading, programming und learning functions. It activates and reads tire pressure information by receiving signals at low or high frequencies.
- The X-431 TSGUN is easy to carry and simple to operate. It needs be used with LAUNCH diagnostic device and provides the complete solution for TPMS Sensor service.
- Compatible with X-431 EURO TAB II, X-431 EURO PRO5 Series, X-431 EURO PRO4 Series.
- Supports all kind of LAUNCH TPMS sensor

## **Product Appearance**



#### **Technical Parameters**

| Display             | 1,77 inch 168x128 pixels |
|---------------------|--------------------------|
| Battery             | 3000mAh                  |
| DC input voltage    | 5V                       |
| Working Current     | <b>≤1A</b>               |
| Working Temperature | -10°C∼50°C               |
| Size                | 252x54x30mm              |

#### **Functions**



Tire pressure Sensor learning via OBD interface



Tips for learning steps



TPMS diagnosis, including code reading and clearing.







#### **Functions**



All 315/433MHz tire pressure sensors can be activated.



Read, copy and write sensor ID



Reads tire pressure data, including pressure, temperature, and battery status









#### **TPMS Sensor**





Covers more than 98% o