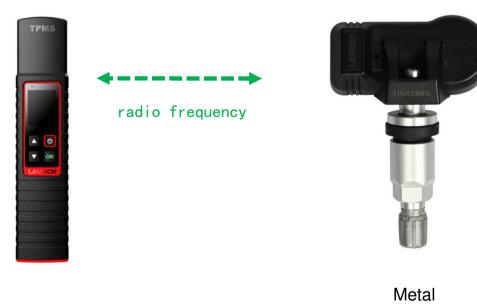

#### **Functions**

All 315/433MHz tire pressure sensors can be activated.

Read, copy and write sensor ID

Reads tire pressure data, including pressure, temperature, and battery status

#### **TPMS Sensor**

Covers more than 98% of models with tire pressure systems

Supports both 315 and 433MHz

**LAUNCH** 