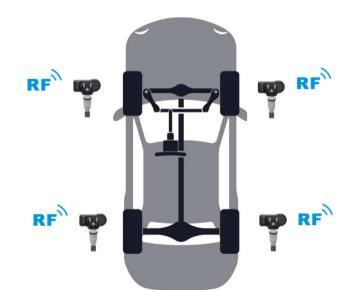

#### **Functions**

All 315/433MHz tire pressure sensors can be activated.

Read, copy and write sensor ID

Reads tire pressure data, including pressure, temperature, and battery status

#### **TPMS Sensor**

Covers more than 98% of models with tire pressure systems

Supports both 315 and 433MHz

**LAUNCH** 