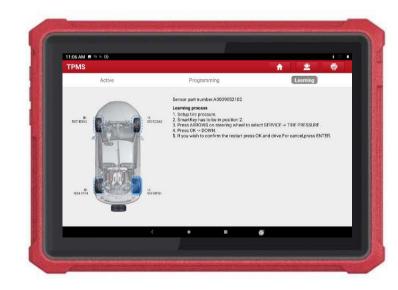

#### **Functions**

Tire pressure Sensor learning via OBD interface

Tips for learning steps

TPMS diagnosis, including code reading and clearing.