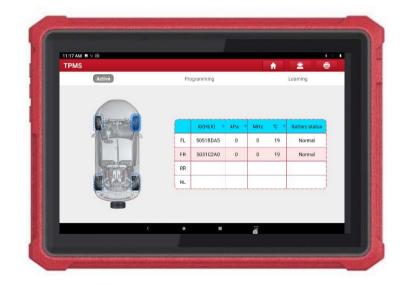

#### **Functions**

Tire pressure Sensor learning via OBD interface

Tips for learning steps

TPMS diagnosis, including code reading and clearing.

#### **Functions**

All 315/433MHz tire pressure sensors can be activated.

Read, copy and write sensor ID

Reads tire pressure data, including pressure, temperature, and battery status