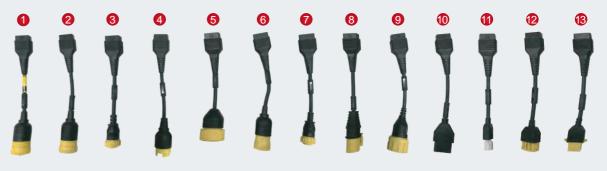

# **Equipped With 13 Non-standard Connector**

- 1 Type II OBD-9 Connector
- MAN-37/Connector
- 9 MAN-12/Connector
- (3) ISUZU-20/Connector
- 2 CAT-9 Connector
- 6 OBD-6 Connector 10 RENAULT-12/Connector
- 3 BENZ-14 Connector OBD-16Connector
- 11 ISUZU-3/Connector
- 4 IVECO-38/Connector
- 8 IVECO-30/Connector
- VOLVO-8/Connector