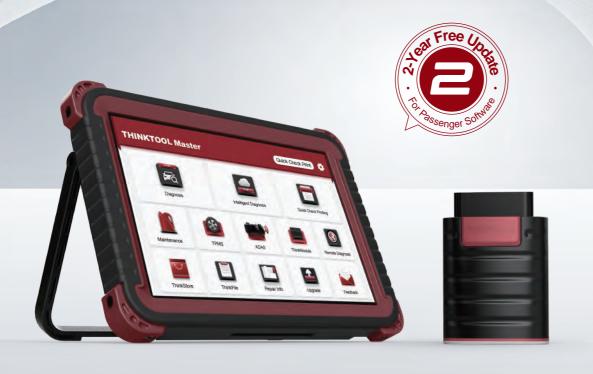

# THINKTOOL Master

10-inch Online Programming Diagnostic Tool

# **THINKTOOL** Master

THINKTOOL Master is a 10-inch professional diagnostic tool based on Android 10 system with online programming, full vehicle scan, 35 maintenance reset and more advanced diagnostic functions.

# **Online Programming**

THINKTOOL Master supports online programming functions for Audi, BMW, LANDROVER, Mercedes-Benz, Nissan, Porsche, Seat, Skoda, Subaru, VW and more.

# **Support 9 Functional Modules**

**Battery Tester** 

T-Wand 200

**THINKTOOL** Video Scope

THINKTOOL THINKWORKLIGHT Scope Box (Optional)

Thermal Imager