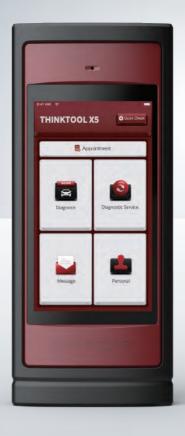

# **THINKTOOL** X5

5-INCH Real-time Video Remote Diagnostic Tablet

# TO SEE, TO HEAR, THE FIRST REAL-TIME REMOTE DIAGNOSTIC SERVICE

Local OE-Level Diagnosis

Advanced Coding Bi-directional Control

trol 28 N

28 Maintenance

128G/ Dual Camera

# **THINKTOOL X5**

THINKTOOL X5 introduce the world first dual remote diagnostic technology in the 5-inch tablet to diagnose vehicle remotely. With the service of online technicians, repair shops and auto-mechanics (Consumer- end) can use X5 to initiate a remote request to communicate with X5 online technicians via video, voice or text.

# Local OE-Level Diagnosis

THINKTOOL X5 is also an OE level diagnostic tool, android 10 operating system, supports full vehicle diagnosis, read and clear fault codes, special function, bi-directional control and more.