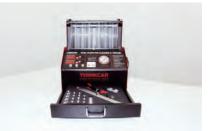

# **THINKTOOL** Trolley

### Multi-functional Tool Trolley with 5 Layers Design

- · Top layer tilt design for easy operation
- · Lockable drawer for safer storage
- · Special hock rack design for wire arrangement
- Metal radiating plate for laptop/equipment effectively heat elimination
- Push/pull handle and 360°freely rotatable wheels, take the cart to wherever you want
- Made of high-quality steel at least 2mm thickness