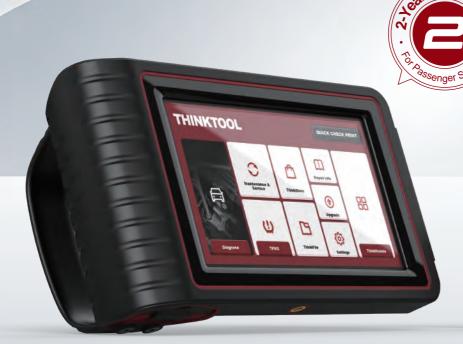

# THINKTOOL Max

13-inch OE-Level Diagnositc Tool For Passenger And Commercial Vehicles

LARGER, FASTER, MORE POWERFUL

Cars & Trucks Support

Remote Diagnosis

35 Maintenance

# **THINKTOOL** Max

THINKTOOL MAX is a new generation diagnostic tool developed by THINKCAR with powerful online programming, OE-level diagnostic for 300+ car makes worldwide. It's the top one diagnostic tool in automotive diagnostic.

# **Powerful Online Programming**

THINKTOOL MAX, the most powerful modular programming diagnostic tool, introduces intelligent programming function available for Audi, BMW, Land Rover, Mercedes-Benz, Nissan, Porsche, Seat, Skoda, Subaru, VW and more.

#### **Main Features**

- OE-Level diagnostic
   Support full vehicle diagnostic including read and clear DTCs, live data stream, actuation test, bi-directional control, special function and more
- 35 Maintenance Reset
   Integrate the most common used maintenance reset such as oil reset,
   brake-pad reset, steering angle reset, battery matching, abs bleeding, tpms reset, DPF regeneration, gear learning, Throttle Adaption and more
- Intelligent Topology Module Mapping of Canvas Tree
- · ADAS Calibrations Services

# **Specifications**

13 megapixel rear camera

18600mAh battery

Brightness up to 800 nit

8GB RAM, 256GB STORAGE

10

13.3 INCH LED touch screen

IP65