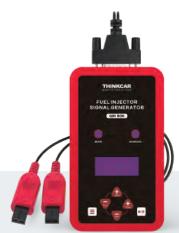

# THINKCAR GDI

For Standard & High Pressure Fuel Injectors

**FUEL INJECTOR SIGNAL GENERATOR** 

Support THINKCAR TK-IMT602

12V Standard Injector 75V High Volt Injector

600-6000rpm Working frequency

# **THINKCAR** GDI

THINKCAR GDI is used to test automobile injectors to determine whether the fuel injectors are stuck, leaking, or burning. It is possible to set multiple pulse outputs and adjust speed, pulse width, operating time and other parameters as required. It is also possible to connect two nozzles for the simultaneous operation to compare the sprayability status and the spray angle of the fuel injector.

# **Support Injector Types**

- 12V Standard Injector
- 75V High Volt Injector

# Wide Operating Frequency & Time Range

The Operationg frequency range can reach 600-6000rpm, the operationg time setting range can reach 0-99mins.

# Fit for All Gasoline and **Diesel Car**

THINKCAR GDI BOX is suitable for all Gasoline and diesel cars. It can also be used to enhance all injector pulse signals, configure multiple pulse outputs, and adjust speed, pulse width, running time and other parameters as needed.

# **Support THINKCAR** TK-IMT602

www.thinkcar.com

06