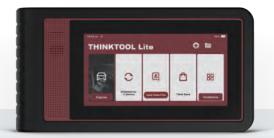

# THINKTOOL Lite

6-inch portable automotive diagnostic tool!

THE MOST ECONOMIC TOOL

Unique Design

**OE-Level Diangostics** 

**TPMS Service** (Optional)

# **THINKTOOL** Lite

THINKTOOL Lite is a 6-inch OE-level diagnostic tool developed by THINKCAR, which supports full vehicle full system diagnostic including read and clear fault code, live data stream, bi-directional control, actuation test, ECU coding and more for 128+ car makes worldwide.

# **OE-level Diagnostic**

THINKTOOL Lite is an OE-level diagnostic tool develped by THINKCAR, supporting full vehicle full system diagnostic including read and clear fault code, live data stream, bi-directional control, active test, ECU coding and more for 128+ car makes worldwide.