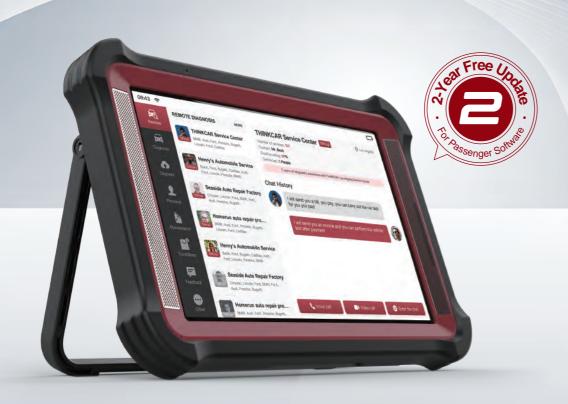

# THINKTOOL X10

Real-time Video Remote Diagnostic Tablet

# TO SEE, TO HEAR, THE FIRST REAL-TIME REMOTE DIAGNOSTIC SERVICE!

Video Remote Diagnostic

Programming

Diagnostic

Hardware

(Optional)

# **THINKTOOL** X10

THINKTOOL X10 is a high-end, comprehensive and intelligent video remote diagnostic equipment developed by THINKCAR. X10 supports on-site diagnostic and remote diagnostic, providing the industry first dual diagnostic services.

# **Dual Remote Diagnostic Services**

#### · Video Remote

Repair shops, automotive technicians can use X10 to make video calls with online senior technicians to diagnose vehicles problems remotely.

#### · Remote Control

X10 can remotely control any THINKCAR tools to solve diagnostic issues and provide online services.