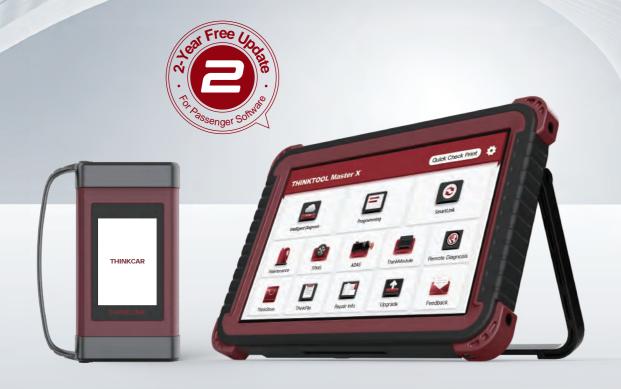

# THINKTOOL Master X

10-inch Professional Diagnositc Tool For Passenger And Commercial Vehicles

# THE MOST POWERFUL DIAGNOSTIC TOOL

Online Programming Cars&Trucks Support

**OE-Level Diagnostic** 

35 Maintenance

# **THINKTOOL** Master X

THINKTOOL Master X is an upgraded full function diagnostic tool, supporting 220 car makes globally, 12V&24V passenger, commercial, hybrid vehicles, heavy duty trucks, and more.