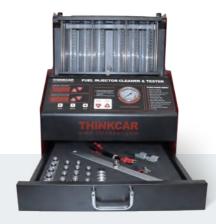

# THINKCAR TK-IMT602

**Integrates Fuel Injector Cleaning And Testing Function** 

**FUEL INJECTOR CLEANER & TESTER** 

Fuel Injector Test

**Uniformity Test** 

Leak Checking

All-in-one Design

THINKCAR TK-IMT602 is a powerful fuel injector cleaning and inspecting equipment developed by THINKCAR. Integrates fuel injector clean and test function. It's widely used in automotive maintenance and repair.

# **THINKCAR** TK-IMT602

THINKCAR TK-IMT602 is a mechatronics device that combines ultrasonic cleaning technology and microcomputer oil pressure closed loop control cleaning and detection technology. This product simulates various operating conditions of the engine, cleans and inspects the fuel injectors of various automobiles and motorcycles.

# **Advantages**

- · Bosh oil pump, ensure long-term stable use
- · Wide applicartion, support 99% car injectors on the market
- · Unique design, integrates injector clean and test function, saving space
- Equipped with connectors and accessory drawers
- · Support external GDI module
- · 6- cylinders, allows for 6 injectors cleaned simultaneously
- · High-definition digital tube display makes the operation clear and easy to learn
- · Fuel tank level is visually displayed, and the test liquid can be recycled

# **Specifications**

| Power supply                   | AC220V/110V±10%         |
|--------------------------------|-------------------------|
| Frequency                      | 50HZ±0.5                |
| Magnetic Field                 | <400A/m                 |
| Capacity of Measuring Cylinder | 125ml                   |
| Speed Range                    | 0~7500rpm               |
| Injecting Times                | 0~7500 Step: 100ms      |
| PWM Pulse                      | 0~20.0 ms Step: 0.1 ms  |
| System Pressure                | 0~72psi (adjustable)    |
| Time                           | 0~20minute (adjustable) |
| Power of Ultrasonic Cleaning   | 70W                     |
| Frequency Ultrasonic Cleaning  | 28KHZ±0.5KHZ            |
| Dimensions                     | 380mm x 485mm x 470mm   |
| Weight                         | 16kg                    |