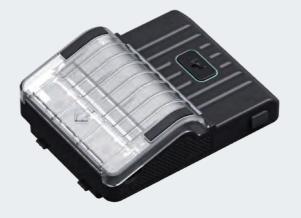

# THINKCAR TK-IMT602

**Integrates Fuel Injector Cleaning And Testing Function** 

**FUEL INJECTOR CLEANER & TESTER** 

Fuel Injector Test

**Uniformity Test** 

Leak Checking

All-in-one Design

THINKCAR TK-IMT602 is a powerful fuel injector cleaning and inspecting equipment developed by THINKCAR. Integrates fuel injector clean and test function. It's widely used in automotive maintenance and repair.

# **THINKCAR** TK-IMT602

THINKCAR TK-IMT602 is a mechatronics device that combines ultrasonic cleaning technology and microcomputer oil pressure closed loop control cleaning and detection technology. This product simulates various operating conditions of the engine, cleans and inspects the fuel injectors of various automobiles and motorcycles.