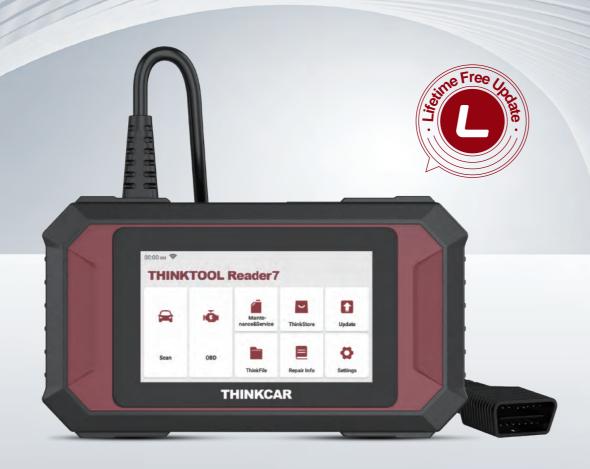

# THINKTOOL Reader 7

Full System Diagnostic With Lifetime Free Subscription

# 5-INCH AUTOMOTIVE DIAGNOSTIC TOOL!

Oe-level Diagnostic

7 System Scan

Lifetime Subscription

# **THINKTOOL** Reader 7

THINKTOOL Reader 7 is a 5-inch android system diagnostic tool produced by THINKCAR. It offers lifetime subscription for Mechanics, Repair Shops and DIYers.

#### 28 maintenance Reset

Any 7 Reset Lifetime Free

· Oil Reset Coolant Reset · Brake-pad Reset · ODO Reset · Steering Angle Reset Seat Calibration · Battery Matching Tyre Reset · Elec. Throttle Adaption · Language Reset · A/F Reset · ABS Bleeding Sunroof Initialization · EGR Adaption DPF Regeneration A/T Learning · AFS (headlamp) Reset · Transport Reset · Injector Reset Airbag Reset · Windows Calibration · Immobilize Reset · SUS Reset Gear Learning TPMS Reset · Stop/Start Reset NOX Reset · Adblue Reset

# 7 Systems Scan

THINKTOOL Reader 7 supports to read and clear fault code, read live data stream and more, on 7 vehicle systems, ABS, SRS, ECM, TCM, BCM, AC and IC.

· ABS - Anti-lock Brake System

· SRS - Safety AirBag System

• ECM - Engine Control Module

• TCM - Transmission Control Module

• BCM - Body Control Module

· AC - Air Conditioning System

• IC - Instrument System

# Free OBD and EOBD **Function**

THINKTOOL Reader 7 supports full OBD II and EOBDII functions such as read and clear codes, freeze frame, I/M readiness(smog test), data stream, O2 sensors, EVAP system etc.