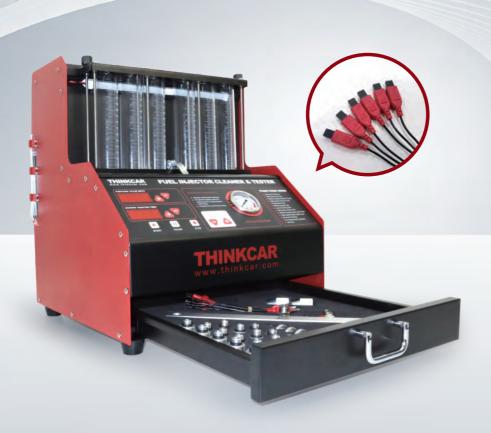

# THINKCAR TK-IMT602

**Integrates Fuel Injector Cleaning And Testing Function** 

**FUEL INJECTOR CLEANER & TESTER** 

Fuel Injector Test

**Uniformity Test** 

Leak Checking

All-in-one Design

THINKCAR TK-IMT602 is a powerful fuel injector cleaning and inspecting equipment developed by THINKCAR. Integrates fuel injector clean and test function. It's widely used in automotive maintenance and repair.

# **THINKCAR** TK-IMT602

THINKCAR TK-IMT602 is a mechatronics device that combines ultrasonic cleaning technology and microcomputer oil pressure closed loop control cleaning and detection technology. This product simulates various operating conditions of the engine, cleans and inspects the fuel injectors of various automobiles and motorcycles.

#### **Main Function**

#### **ULTRASONIC CLEANING**

The build-in ultrasonic cleaning mechanism and LED display featuring, ensure a thorough cleaning & makes data straightforward.

#### **FUEL INJECTOR TEST**

THINKCAR TK-IMT602 simulates different working conditions of the engine, and tests injectors of various cars such as idle speed test, medium speed test, high speed test, accelerating test etc.. to detect the status of the fuel injectors.

- · Idle Speed Test 0-20 ms
- Medium Speed Test 0-75ms
- · High Speed Test 0-4ms
- Accelerating Test

- Shifting Speed Test
- Leak Checking Test
- Idling Spray Value Test
- Medium Speed Spray Value Test
- · High Speed Spray Value Test
- · Reverse Flushing

# **Advantages**

- · Bosh oil pump, ensure long-term stable use
- · Wide applicartion, support 99% car injectors on the market
- · Unique design, integrates injector clean and test function, saving space
- Equipped with connectors and accessory drawers
- · Support external GDI module
- · 6- cylinders, allows for 6 injectors cleaned simultaneously
- · High-definition digital tube display makes the operation clear and easy to learn
- · Fuel tank level is visually displayed, and the test liquid can be recycled