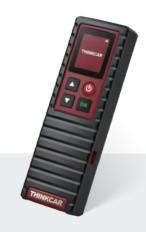

# THINKTOOL X10

Real-time Video Remote Diagnostic Tablet

# **THINKTOOL** X10

THINKTOOL X10 is a high-end, comprehensive and intelligent video remote diagnostic equipment developed by THINKCAR. X10 supports on-site diagnostic and remote diagnostic, providing the industry first dual diagnostic services.

## **Specifications**

- ROM/RAM: 128G/4GB
  - Battery: 12600mAh/ 3.7V
- · Camera: 13MP Rear
- · Screen: 10-inch