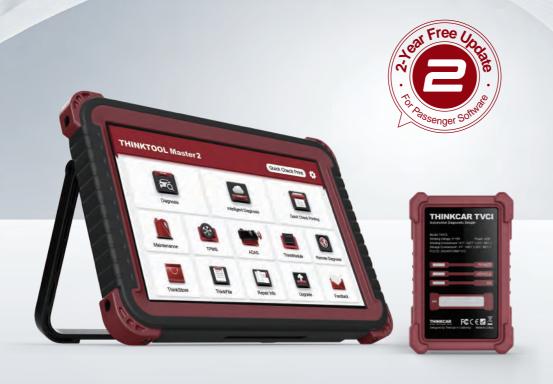

# **THINKTOOL** Master 2

10-inch Online Programming Diagnostic Tool

# **THINKTOOL** Master 2

THINKTOOL Master 2 is an upgraded version of THINKTOOL Master. Master 2 is equipped with TVCI connector, which supports CAN FD protocol with the latest and more expansion vehicle coverage.

# **Online Programming**

THINKTOOL Master 2 supports online programming functions for Audi, BMW, LANDROVER, Mercedes-Benz, Nissan, Porsche, Seat, Skoda, Subaru, VW and more.

# **Support 9 Functional Modules**

**Battery Tester** 

T-Wand 200

**THINKTOOL** Video Scope

THINKTOOL THINKWORKLIGHT Scope Box (Optional)

THINKTOOL Thermal Imager

14

(Optional)

#### **Heavy Duty Module**

With heavy duty module, THINKTOOL Master 2 is capable of diagnose 24V heavy duty trucks including read version information, read and clear DTCs, data stream, actuation test, special function and more.