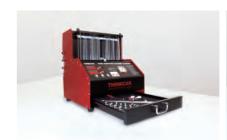

# **THINKTOOL** Trolley

### Multi-functional Tool Trolley with 5 Layers Design

- · Top layer tilt design for easy operation
- · Lockable drawer for safer storage
- · Special hock rack design for wire arrangement
- Metal radiating plate for laptop/equipment effectively heat elimination
- Push/pull handle and 360°freely rotatable wheels, take the cart to wherever you want
- Made of high-quality steel at least 2mm thickness