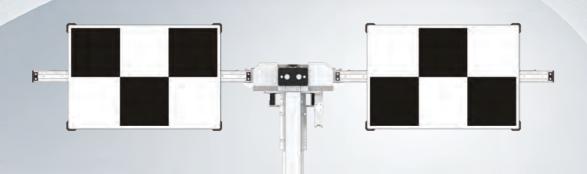

# THINKCAR ADAS

Accurate, Portable, Guided Calibration

MAKE ADAS CALIBRATION EASIER AND MORE ACCURATE

Blind Spot Monitoring

Adaptive Cruise Control

360° Panoramic Monitoring

Collision Warning

Lane Departure Warning

# THINKCAR ADAS

THINKCAR ADAS Calibration Kit is a portable device developed by THINKCAR. It uses five-line and cross laser instrument to assist in centering and positioning, which is more accurate. THINKCAR ADAS(Advanced Driving Assistance System) integrates with ACC, LDW, AVM, RCW, BSD system calibrations function.

Wide Coverage (Support 98% car makes)

Foldable (Easy to carry)

High Accuracy (Five-line laser and cross laser)

**Easy Installation** 

Universal calibration components, different tools can be freely assembled to calibrate different car models.

**High Accuracy** 

The calibration data reaches millimeter-level, which is more accurate.

**Guided Function** 

Guided calibration makes the operation easier.

**Wide Coverage** 

Support 98% of vehicle with the ADAS. Supports Mercedes-Benz, BMW, Volkswagen, Audi, Land Rover, Jaguar, Porsche, Volvo, Fiat, Opel, SEAT, Skoda, Renault, Citroen, Peugeot, Romeo, SMART, MINI, GM, Buick, Cadillac, Chevrolet, Ford, Lincoln, Chrysler, Dodge, Jeep, Toyota, Lexus, Honda, Acura, Nissan, Infiniti, Kia, Hyundai, Mazda, Mitsubishi, Suzuki, Subaru and other models.

**Full System Support** 

Lane Departure Warning (Ldw), Adaptive Cruise Control (Acc), 360 Panoramic Monitoring (Avm), Rear Collision Warning (Rcw), Blind Spot Monitoring (Bsd) and more.

www.thinkcar.com