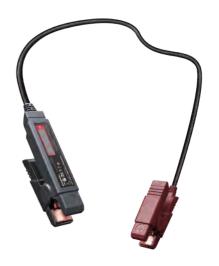

# THINKCAR GDI

For Standard & High Pressure Fuel Injectors

**FUEL INJECTOR SIGNAL GENERATOR** 

Support THINKCAR TK-IMT602

12V Standard Injector 75V High Volt Injector

600-6000rpm Working frequency

# **THINKCAR** GDI

THINKCAR GDI is used to test automobile injectors to determine whether the fuel injectors are stuck, leaking, or burning. It is possible to set multiple pulse outputs and adjust speed, pulse width, operating time and other parameters as required. It is also possible to connect two nozzles for the simultaneous operation to compare the sprayability status and the spray angle of the fuel injector.