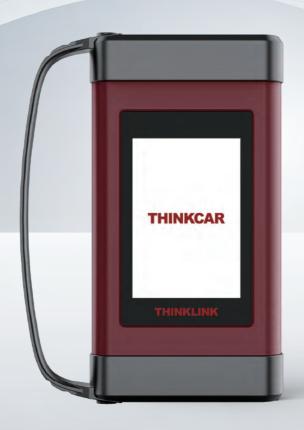

# THINKLINK Video Remote Service Device

THE WORLD FIRST VIDEO REMOTE SERVICE CENTER FOR THINKTOOL X10, THINKTOOL X5!

### **B Terminal Box**

Super Remote Service

Fast Communication

Ency to Lico

Online Merchants

Management

# **THINKLINK**Video Remote Service Device

THINKLINK VIDEO REMOTE Service device is a remote communication box, connecting THINKCAR remote diagnostic tool X10/X5 with online service center and online technicians. With the THINKLINK Box, online technicians can receive or answer online diagnostic requests to provide online remote diagnostics services with any diagnostic instruments.