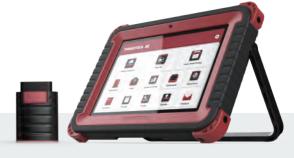

# THINKTOOL X10

Real-time Video Remote Diagnostic Tablet

# TO SEE, TO HEAR, THE FIRST REAL-TIME REMOTE DIAGNOSTIC SERVICE!

Video Remote Diagnostic

Programming

Diagnostic

Hardware

(Optional)

# **THINKTOOL** X10

THINKTOOL X10 is a high-end, comprehensive and intelligent video remote diagnostic equipment developed by THINKCAR. X10 supports on-site diagnostic and remote diagnostic, providing the industry first dual diagnostic services.