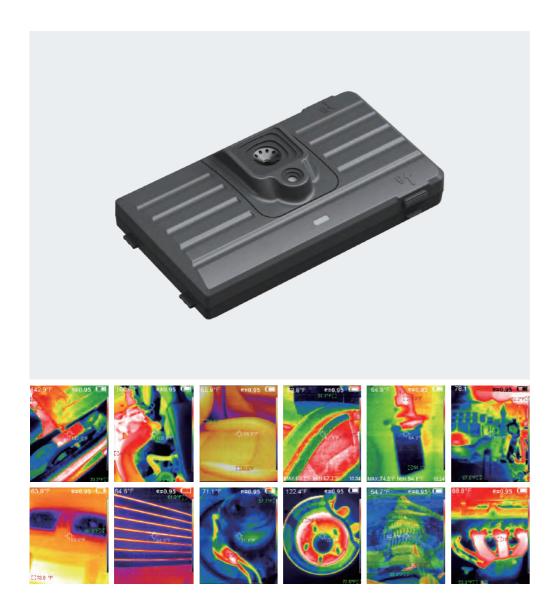

# **THINKTOOL** Thermal Imager

## **Identify Faults with Massive Data Comparison**

- 320\*240 ultra-high pixels, easy to view details
- 32.126°F (0.07°C) thermal sensitivity
- Massive automotive heat maps for fault comparison