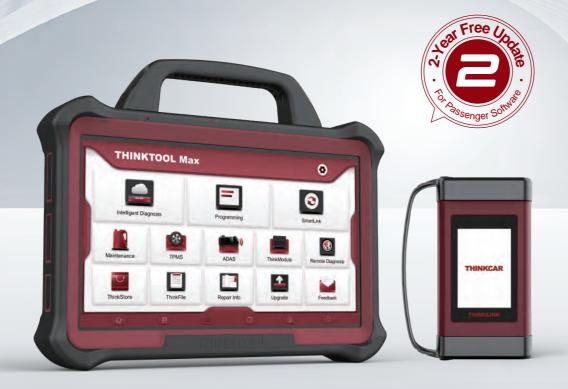

# THINKTOOL Max

13-inch OE-Level Diagnositc Tool For Passenger And Commercial Vehicles

LARGER, FASTER, MORE POWERFUL

Cars & Trucks Support

Remote Diagnosis

35 Maintenance

# **THINKTOOL** Max

THINKTOOL MAX is a new generation diagnostic tool developed by THINKCAR with powerful online programming, OE-level diagnostic for 300+ car makes worldwide. It's the top one diagnostic tool in automotive diagnostic.

#### **Main Features**

- OE-Level diagnostic
   Support full vehicle diagnostic including read and clear DTCs, live data stream, actuation test, bi-directional control, special function and more
- 35 Maintenance Reset
   Integrate the most common used maintenance reset such as oil reset,
   brake-pad reset, steering angle reset, battery matching, abs bleeding, tpms reset, DPF regeneration, gear learning, Throttle Adaption and more
- Intelligent Topology Module Mapping of Canvas Tree
- · ADAS Calibrations Services

# **Specifications**

13 megapixel rear camera

18600mAh battery

Brightness up to 800 nit

8GB RAM, 256GB STORAGE

10

13.3 INCH LED touch screen

IP65