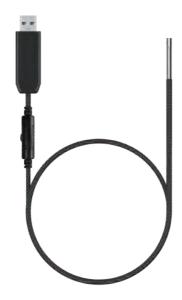

# **THINKTOOL**

# Video Scope

See Deeper & Clearer, with More Details in Narrow Spaces

- 1280\*720 high definition
- 59-inch (150cm) super long hardwired coil
- 6 bright LED auxiliary lights
- Water, oil and corrosion resistant, IP67 rated with alkali resistance