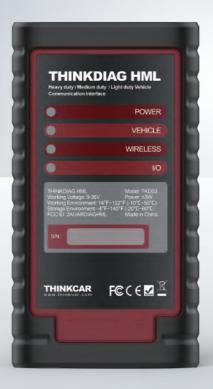

# THINKCAR Heavy Duty Pack

Heavy Duty / Medium Duty / Light Duty Vehicle Communication Interface

- Works on 12V to 24V systems
- Full comprehensive HD truck diagnostic software
- · Read version information, read/clear DTCs
- · Read data streams, actuation test, special functions
- · Support Bluetooth/USB connection