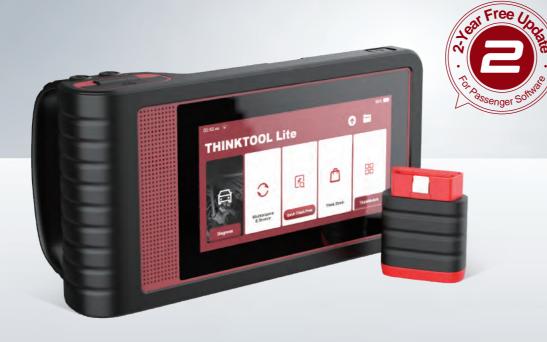

# THINKTOOL Lite

6-inch portable automotive diagnostic tool!

THE MOST ECONOMIC TOOL

Unique Design

**OE-Level Diangostics** 

**TPMS Service** (Optional)

# **THINKTOOL** Lite

THINKTOOL Lite is a 6-inch OE-level diagnostic tool developed by THINKCAR, which supports full vehicle full system diagnostic including read and clear fault code, live data stream, bi-directional control, actuation test, ECU coding and more for 128+ car makes worldwide.

# **OE-level Diagnostic**

THINKTOOL Lite is an OE-level diagnostic tool develped by THINKCAR, supporting full vehicle full system diagnostic including read and clear fault code, live data stream, bi-directional control, active test, ECU coding and more for 128+ car makes worldwide.