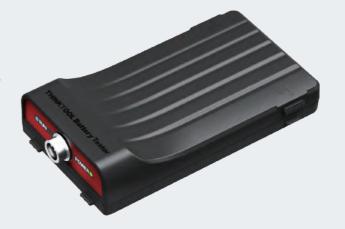

# **THINKTOOL** Battery Tester

# Innovative Battery Testing, Leave Traditional Way in the Past

- Integrated with ThinkTool HD screen for clearer display
- High-precision data monitoring, with more accurate results
- Support detecting battery voltage, resistance, service life, current and etc.