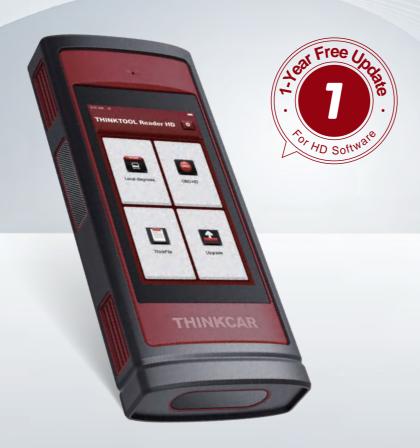

# THINKTOOL Reader HD

5-inch OE-Level Bi-directional HD Diagnostic Tool

# INTELLIGENT DIAGNOSTIC TOOL FOR HEAVY DUTY TRUCKS!

31+ Truck Brands

Full System Diagnostic Special Functions

# **THINKTOOL** Reader HD

THINKTOOL Reader HD is an intelligent diagnostic instrument for commercial vehicles, integrating the most commonly used special functions. With extensive vehicle coverage for more than 31+ US, Asian and European commercial vehicle makes and machines, it has complete capabilites for codes, live data, actuation test and parameter calibration.