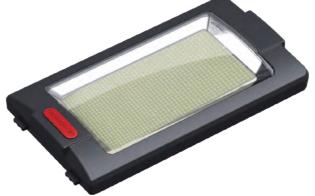

# **THINKWORKLIGHT**

### Ultra-High Brightness LED Worklight!

- 3-level brightness adjustment
- 144 high-brightness LED lights
- COB light source, 25000K white-light, long range illumination
- Long life expectancy, up to 10,000 hours
- · Work with Module Dock