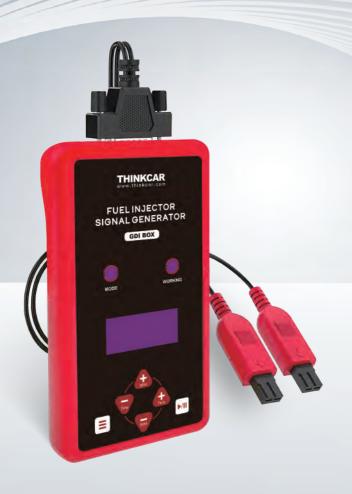

# THINKCAR GDI

For Standard & High Pressure Fuel Injectors

**FUEL INJECTOR SIGNAL GENERATOR** 

Support THINKCAR TK-IMT602

12V Standard Injector 75V High Volt Injector

600-6000rpm Working frequency

# **THINKCAR** GDI

THINKCAR GDI is used to test automobile injectors to determine whether the fuel injectors are stuck, leaking, or burning. It is possible to set multiple pulse outputs and adjust speed, pulse width, operating time and other parameters as required. It is also possible to connect two nozzles for the simultaneous operation to compare the sprayability status and the spray angle of the fuel injector.

# **Support Injector Types**

- 12V Standard Injector
- 75V High Volt Injector

# Wide Operating Frequency & Time Range

The Operationg frequency range can reach 600-6000rpm, the operationg time setting range can reach 0-99mins.

# **Package List**

GDI main unit

1pc Power supply adapter

1pc Injector connector

2pc Connection

supply cable