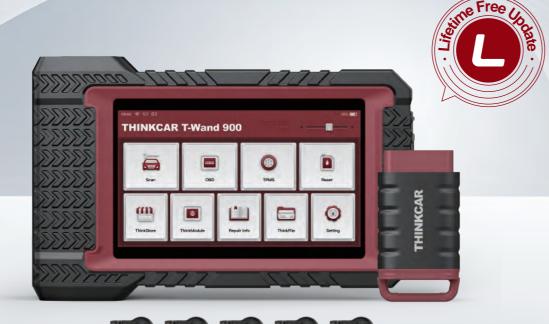

# **THINKCAR** T-Wand 900

THINKCAR T-Wand 900 is an intelligent TPMS service tool equipped with 5 TPMS S1 sensors, integrated full TPMS sensor activation, programming and relearn function. The newest CAN FD protocol supports 99% vehicle to read and clear fault codes, to read, save or compare live data stream, to do 28 different kinds of maintenance and resets.

#### **FULL TPMS Service**

Activate Sensor: to view sensor data such as sensor ID, tire pressure, tire frequency, tire temperature and battery condition.

Tire Pressure

Tire Frequency

Tire Temperature

**Battery Condition** 

Program Multi-sensor: To program the sensor data and replace faulty sensor. Up to 8 sensors can be programmed at the same time.

Copy ID

Relearn Sensor: To write the newly programmed sensor IDs into the vehicle's ECU for sensor recognition.

# **OE-Level Full Vehicle** Diagnostic

Read/Clear DTCs

Graphic Live Data

28 Maintenance

Function

28 Maintenance Function RESET ADBLUE, RESET AFS, RESET AIRBAG, RESET AIRFUEL, RESET BLEED ABS, RESET ETS.RESET GEAR,RESET IMMO,RESET INJEC,RESET LANGUAGE,RESET NOXSENSOR NOx, RESET ODO, RESET OIL, RESET SAS, RESET SEAT, RESET STOPSTART, RESET SUN, RESET SUS, RESET TPMS, RESET TRANSPORT, RESET TYRE, RESET WINDOW

# **Support Full THINKCAR Modules**

Video Scope

Remarks: The modules are sold separately. Please contact local dealer to buy.

# **Specifications**

- · Screen Size: 7-inch
- ROM/RAM 64G/2G
- Battery: 5200 mAH/7.4V
- · Operating System: Android 10
- · Camera: 13MP Rear