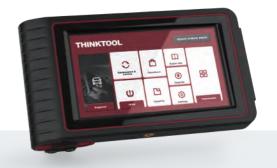

# THINKTOOL X10

Real-time Video Remote Diagnostic Tablet

# **THINKTOOL** X10

THINKTOOL X10 is a high-end, comprehensive and intelligent video remote diagnostic equipment developed by THINKCAR. X10 supports on-site diagnostic and remote diagnostic, providing the industry first dual diagnostic services.