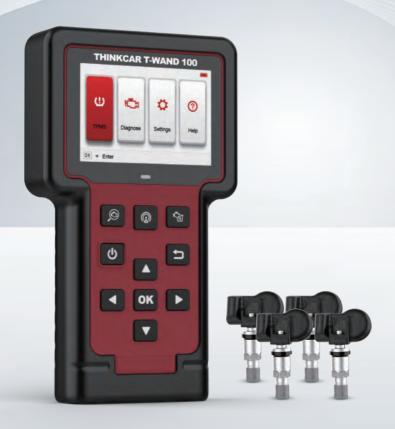

# **THINKCAR** T-Wand 100

2022 New Arrival THINKCAR T-Wand 100, is a full TPMS (Tire Pressure Monitoring System) service tool. With the ability to read sensor data via Bluetooth. It can also relearn and program TPMS sensors via OBD port.

#### **Activate Sensor**

THINKCAR T-Wand 100 can activate TPMS sensor to view sensor data such as sensor ID, tire pressure, tire frequency, tire temperature and battery condition.

Sensor ID

Tire Pressure

# **Program Multi-sensor**

THINKCAR T-Wand 100 support program the sensor data to THINKCAR TPMS sensor S1/S2 and replace faulty sensor. Up to 8 sensors can be programmed at the same time.

#### Relearn Sensor

Relearn is used to write the newly programmed sensor IDs into the vehicle's ECU for sensor recognition.

# **Diagnostics Function**

Support tire pressure fault diagnostics include read and clear DTCs, live data stream

Live Data Stream

32

# **Specifications**

- Dimensions: 113 x 196 x 35 mm
- Cable: 1.2M
- Working pressure: 9-18v
- Currency: ≤ 500mA
- Software Update: Through SD card/PC
- Battery: 3100mAh/3.8V
- · Screen Size: 3.5inches
- · Operating System: ARM