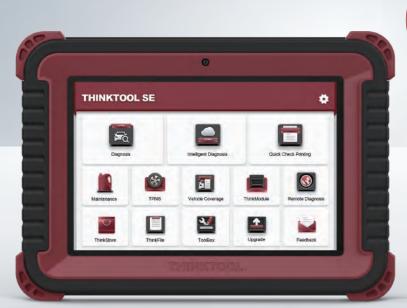

# THINKTOOL SE

8-INCH 64G CLASSIC AUTOMOTIVE DIAGNOSTIC TOOL

Advanced Coding

Bi-directional Control

28 Maintenance

64G/Dual Camera

# **THINKTOOL** SE

THINKTOOL SE is the newest 8-inch professional diagnostic tool with the latest in Android 10 operating system. Powerful full systems OE level diagnostic capabilities with superior dual camera, 64G hardware. Supports up to 28 service maintenance reset, bi-directional control, full line of thinkcar functional modules, covers 220+ vehicle brands on the market.