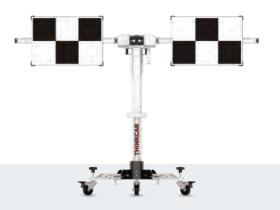

# THINKCAR ADAS

Accurate, Portable, Guided Calibration

MAKE ADAS CALIBRATION EASIER AND MORE ACCURATE

Blind Spot Monitoring

Adaptive Cruise Control

360° Panoramic Monitoring

Collision Warning

Lane Departure Warning

# THINKCAR ADAS

THINKCAR ADAS Calibration Kit is a portable device developed by THINKCAR. It uses five-line and cross laser instrument to assist in centering and positioning, which is more accurate. THINKCAR ADAS(Advanced Driving Assistance System) integrates with ACC, LDW, AVM, RCW, BSD system calibrations function.

Wide Coverage (Support 98% car makes)

Foldable (Easy to carry)

High Accuracy (Five-line laser and cross laser)

**Easy Installation** 

Universal calibration components, different tools can be freely assembled to calibrate different car models.

**High Accuracy** 

The calibration data reaches millimeter-level, which is more accurate.

**Guided Function** 

Guided calibration makes the operation easier.

**Wide Coverage** 

Support 98% of vehicle with the ADAS. Supports Mercedes-Benz, BMW, Volkswagen, Audi, Land Rover, Jaguar, Porsche, Volvo, Fiat, Opel, SEAT, Skoda, Renault, Citroen, Peugeot, Romeo, SMART, MINI, GM, Buick, Cadillac, Chevrolet, Ford, Lincoln, Chrysler, Dodge, Jeep, Toyota, Lexus, Honda, Acura, Nissan, Infiniti, Kia, Hyundai, Mazda, Mitsubishi, Suzuki, Subaru and other models.

**Full System Support** 

Lane Departure Warning (Ldw), Adaptive Cruise Control (Acc), 360 Panoramic Monitoring (Avm), Rear Collision Warning (Rcw), Blind Spot Monitoring (Bsd) and more.

www.thinkcar.com